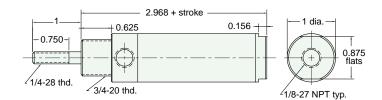

Nut included, but not shown on drawing

**7SS-1** 

Mount: Stud

Available Stroke Lengths: 1"

Type: Single Acting Spring Return

Add -N to the end of the part number for a non-threaded rod

Nut included, but not shown on drawing

**7SD-**□

Mount: Stud

Available Stroke Lengths: 1", 2", 3", 5", 7", 9"

Type: Double Acting

To order: Add stroke length to the end of the part number

Add -N to the end of the part number for a non-threaded rod