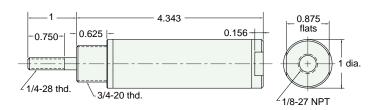

Nut included, but not shown on drawing

**7S-1** 

Mount: Universal

Available Stroke Lengths: 1"

Type: Single Acting Spring Return

Add -N to the end of the part number for a non-threaded rod

Nuts included, but not shown on drawing