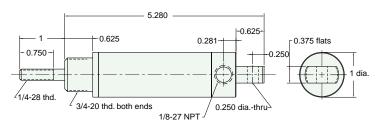

Nut included, but not shown on drawing

**7S-1** 

Mount: Universal

Available Stroke Lengths: 1"

Type: Single Acting Spring Return

Add -N to the end of the part number for a non-threaded rod

Nuts included, but not shown on drawing