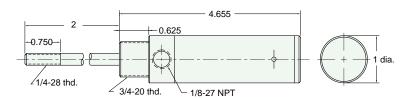

**7SD-**□

Mount: Stud

Available Stroke Lengths: 1", 2", 3", 5", 7", 9"

Type: Double Acting

To order: Add stroke length to the end of the part number

Add -N to the end of the part number for a non-threaded rod